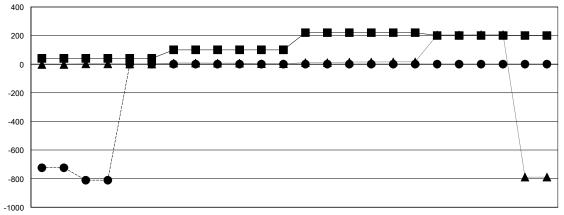

|                       |                    | Members                    |                              |                             |
|-----------------------|--------------------|----------------------------|------------------------------|-----------------------------|
| RESULTS FOR 2014-2015 |                    |                            |                              |                             |
| QUARTER               | NEW MEMBER<br>GOAL | ACTUAL TOTAL MEMBERS ADDED | ACTUAL<br>DROPPED<br>MEMBERS | ACTUAL NET<br>GAIN/<br>LOSS |
| JULY/AUG/SEPT         | 80                 | 56                         | 1,678                        | -1,622                      |
| OCT/NOV/DEC           | 120                | 0                          | 0                            | 0                           |
| JAN/FEB/MAR           | 240                | 0                          | 0                            | 0                           |
| APR/MAY/JUNE          | -40                | 0                          | 0                            | 0                           |

## GOALS AND ACTUAL MEMBERS CUMULATIVE

| -■-  | CURRENT YEAR GOALS FOR NEW |  |
|------|----------------------------|--|
| МЕМВ | ERS                        |  |

- CURRENT YEAR ACTUAL MEMBERS

- LAST YEAR ACTUAL MEMBERS