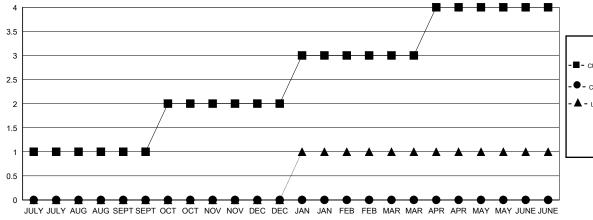

## District 323A1

Results as of: 8/31/2014

GMT: KAMLESH JAIN LOCATION INDIA GMT CA 6

|               |                       | Clubs               |                            |                             |  |  |
|---------------|-----------------------|---------------------|----------------------------|-----------------------------|--|--|
|               | RESULTS FOR 2014-2015 |                     |                            |                             |  |  |
| QUARTER       | NEW CLUB<br>GOAL      | ACTUAL NEW<br>CLUBS | ACTUAL<br>DROPPED<br>CLUBS | ACTUAL NET<br>GAIN/<br>LOSS |  |  |
| JULY/AUG/SEPT | 2                     | 0                   | 4                          | -4                          |  |  |
| OCT/NOV/DEC   | 2                     | 0                   | 0                          | 0                           |  |  |
| JAN/FEB/MAR   | 2                     | 0                   | 0                          | 0                           |  |  |
| APR/MAY/JUNE  | 2                     | 0                   | 0                          | 0                           |  |  |

## GOALS AND ACTUAL NEW CLUBS CUMULATIVE